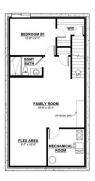

#### \$619.900

3 Bedroom, 2.50 Bathroom, 2,121 sqft Single Family on 0.00 Acres

Chappelle Area, Edmonton, AB

Welcome to 1113 Cristall Crescent SWâ€"where thoughtful design meets modern living in the heart of Chappelle. Nestled on a desirable corner lot, this 2121 sq ft home offers 3 spacious bedrooms, a central bonus room, and a double attached garage. The dropped great room creates a striking focal point, enhanced by full glass railings and expansive 60" x 36" basement windows that flood the space with natural light. Perfect for future development or income potential, the rear separate entrance and upgraded 150 amp panel provide flexibility and peace of mind. Whether entertaining or enjoying quiet evenings, this home blends functionality with style in every detail. A rare opportunity to own a home that stands out in both form and function. \*Home is still under construction.

## Interior

Interior Features ensuite bathroom

Appliances See Remarks

Heating Forced Air-1, Natural Gas

Stories 2

Has Basement Yes

Basement Full, Unfinished