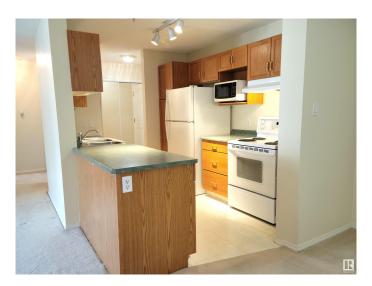

## \$184,900

2 Bedroom, 2.00 Bathroom, 982 sqft Condo / Townhouse on 0.00 Acres

Rideau Park (Edmonton), Edmonton, AB

Very well maintained condo in Grande Whitemud in the community of Rideau Park. This 982sf condo, overlooking the peaceful courtyard, has two bedrooms and 2 full bathrooms. Features of this condo include: titled underground heated parking, storage cage, in-suite laundry, spacious LR, cozy DR, and as mentioned earlier, a balcony overlooking the courtyard. Condo amenities include: a social room and exercise room. Conveniently located close to Whitemud Fwy, Calgary Trail, Southgate Shopping Centre, LRT, library, hair salons, meat shops, medical facilities, many restaurants and too many others to name.

# **Community Information**

Address 312 10511 42 Avenue

Area Edmonton

Subdivision Rideau Park (Edmonton)

City Edmonton
County ALBERTA

Province AB

Postal Code T6J 7G8