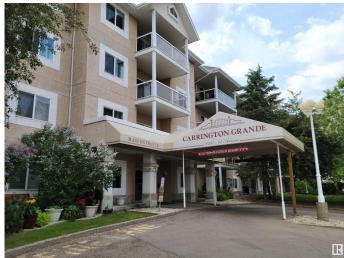

## \$184,900

2 Bedroom, 2.00 Bathroom, 982 sqft Condo / Townhouse on 0.00 Acres

Rideau Park (Edmonton), Edmonton, AB

Very well maintained condo in Grande Whitemud in the community of Rideau Park. This 982sf condo, overlooking the peaceful courtyard, has two bedrooms and 2 full bathrooms. Features of this condo include: titled underground heated parking, storage cage, in-suite laundry, spacious LR, cozy DR, and as mentioned earlier, a balcony overlooking the courtyard. Condo amenities include: a social room and exercise room. Conveniently located close to Whitemud Fwy, Calgary Trail, Southgate Shopping Centre, LRT, library, hair salons, meat shops, medical facilities, many restaurants and too many others to name.

#### Interior

Interior Features ensuite bathroom

Appliances Dishwasher-Built-In, Dryer, Hood Fan, Refrigerator, Stove-Electric,

Washer, Window Coverings

Heating Hot Water, Natural Gas