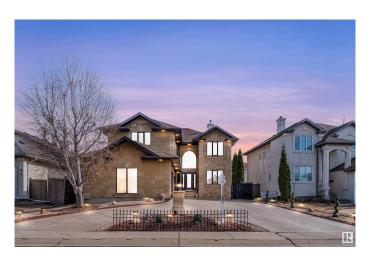

## \$859,000

4 Bedroom, 3.50 Bathroom, 3,004 sqft Single Family on 0.00 Acres

Belle Rive, Edmonton, AB

Right across the lake in the heart of Belle Rive! This impressive 4 bedroom, 3.5 bathroom triple-car garage home offers approximately 3000 square feet; featuring generous living space, including a main-floor den, living & family room, dining room and kitchen. A stunning open-to-above living room floods the space with natural light. Upstairs, you'll find 4 spacious bedrooms and 3 full bathrooms. The primary suite features a walk-in closet and a 4 piece ensuite. The unfinished basement gives you the opportunity to create the space of your dreams!

#### **Essential Information**

MLS® # E4433897 Price \$859,000

Bedrooms 4

Bathrooms 3.50

Full Baths 3

Half Baths 1

Square Footage 3,004

Acres 0.00

Year Built 2000

Type Single Family

Sub-Type Detached Single Family

Style 2 Storey

Status Active