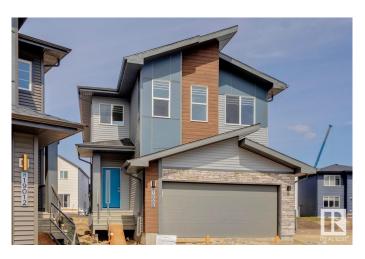

# \$685,666 - 19008 20 Avenue, Edmonton

MLS® #E4433787

### \$685,666

5 Bedroom, 4.00 Bathroom, 2,370 sqft Single Family on 0.00 Acres

River's Edge, Edmonton, AB

This spacious 5-bedroom, 4-bathroom home offers modern living with a main floor bedroom and 3-piece bathroom with a standing shower. Upstairs, two attached ensuite bedrooms provide privacy and comfort. The home boasts a stylish spice kitchen with stainless chimney hoodfan and cabinets to the ceiling, as well as a walk-in pantry for extra storage. The main floor features durable vinyl plank flooring, while large windows allow natural light to fill the home. Enjoy elegant finishes including undermount sinks, a cozy fireplace, and sleek railings throughout. A side entrance adds extra convenience to this thoughtfully designed home.

#### **Exterior**

Exterior Wood, Brick, Vinyl

Exterior Features Schools, Shopping Nearby

Roof Asphalt Shingles
Construction Wood, Brick, Vinyl
Foundation Concrete Perimeter