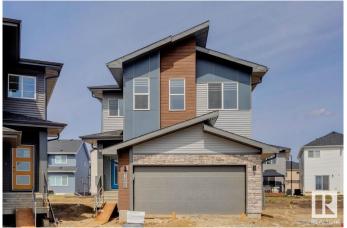

# \$685,666 - 19008 20 Avenue, Edmonton

MLS® #E4433787

### \$685,666

5 Bedroom, 4.00 Bathroom, 2,370 sqft Single Family on 0.00 Acres

River's Edge, Edmonton, AB

This spacious 5-bedroom, 4-bathroom home offers modern living with a main floor bedroom and 3-piece bathroom with a standing shower. Upstairs, two attached ensuite bedrooms provide privacy and comfort. The home boasts a stylish spice kitchen with stainless chimney hoodfan and cabinets to the ceiling, as well as a walk-in pantry for extra storage. The main floor features durable vinyl plank flooring, while large windows allow natural light to fill the home. Enjoy elegant finishes including undermount sinks, a cozy fireplace, and sleek railings throughout. A side entrance adds extra convenience to this thoughtfully designed home.

#### **Exterior**

Exterior Wood, Brick, Vinyl

Exterior Features Schools, Shopping Nearby

Roof Asphalt Shingles
Construction Wood, Brick, Vinyl
Foundation Concrete Perimeter