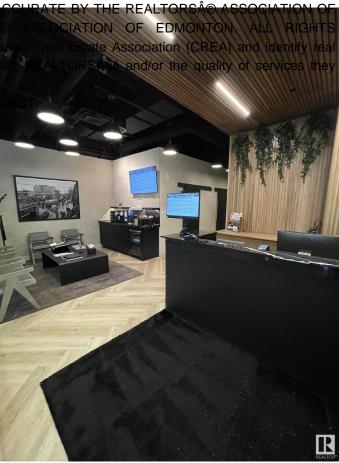

#### \$299,999

0 Bedroom, 0.00 Bathroom, Business on 0.00 Acres

Downtown (Edmonton), Edmonton, AB

Looking for a practice you will love? Your opportunity to own one of Edmonton's original chiro clinics! Newly renovated in prestigious Ice District with stunning interior designed by Lauren Kyle McDavid, this successful, evidence-based practice earns a healthy revenue stream in a low-stress, enjoyable practice. Two built-in Ergostyle ES2000 Gen II Auto Cocking Thoracic, lumbar, and pelvic drops, cervical toggle with Super Silent Compressor. Fully automated Atlas EMR fob in Patient Calling System with Visual and Audio display. Seamless direct billing Enhanced patient experience refreshment area. Currently only open 3 to 4 half-days ramp up the hours and double/triple the numbers with little effort. High patient retention. Attractive lease.