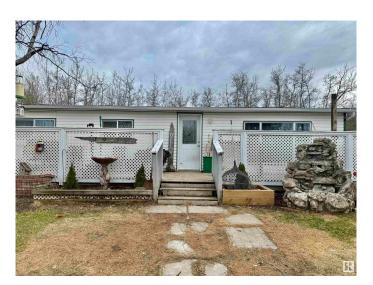

## \$330,000

3 Bedroom, 1.50 Bathroom, 1,054 sqft Rural on 2.99 Acres

Meso West I, Rural Parkland County, AB

Clean & Cozy home on 2.99 Acres of Land. This 3 bedroom mobile home has been well maintained. Laminate flooring through-out the home, (no carpet). Kitchen in bright with white kitchen cabinets, stainless steel appliances. Family room is spacious with a large picture window. Primary bedroom has a 2 piece ensuite. 4 piece bathroom with upgraded fixtures. 2 additional bedrooms complete this home. Front and rear deck. Home faces North so you get the sun during the day on the south facing rear deck. Double detached garage. \* Home needs shingles and the garage has had some water issues.\* Priced accordingly.\*

#### **Essential Information**

MLS® # E4433594 Price \$330,000

Bedrooms 3

Bathrooms 1.50

Full Baths 1

Half Baths 1

Square Footage 1,054

Acres 2.99

Year Built 1977

Type Rural

Sub-Type Detached Single Family

Style Bungalow

Status Active