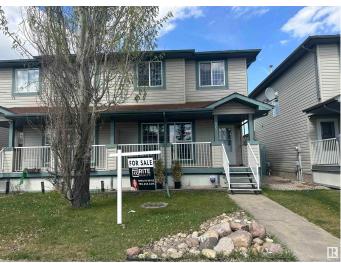

#### \$370,000

3 Bedroom, 1.50 Bathroom, 1,232 sqft Single Family on 0.00 Acres

Silver Berry, Edmonton, AB

Welcome to this south-facing gem in The Silver Berry! This charming two-story half-duplex is move-in ready, freshly painted, and has NO CONDO FEE. It features three bedrooms, one and a half bathrooms, and a front porch. The home has a central vacuum system, an oversized double detached garage, and a covered deck. Unlock the potential of the unfinished basement, ready for your creative vision! Transform it into a cozy fourth bedroom or a versatile space that suits your needs. The possibilities are endlessâ€"make it your own! Convenient parking is available in front of the property, and the house backs onto green space and a walking trail. Various amenities are within a short distance. Recent improvements include a hot water tank, stove, over-the-range microwave, oven, fridge, and garage door.

## **Community Information**

| Address     | 2536 30 Avenue |
|-------------|----------------|
| Area        | Edmonton       |
| Subdivision | Silver Berry   |
| City        | Edmonton       |
| County      | ALBERTA        |
| Province    | AB             |
| Postal Code | T6T 2A1        |