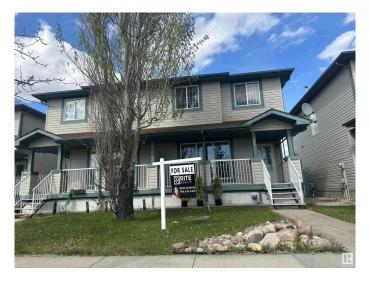

#### \$370,000

3 Bedroom, 1.50 Bathroom, 1,232 sqft Single Family on 0.00 Acres

Silver Berry, Edmonton, AB

Welcome to this south-facing gem in The Silver Berry! This charming two-story half-duplex is move-in ready, freshly painted, and has NO CONDO FEE. It features three bedrooms, one and a half bathrooms, and a front porch. The home has a central vacuum system, an oversized double detached garage, and a covered deck. Unlock the potential of the unfinished basement, ready for your creative vision! Transform it into a cozy fourth bedroom or a versatile space that suits your needs. The possibilities are endlessâ€"make it your own! Convenient parking is available in front of the property, and the house backs onto green space and a walking trail. Various amenities are within a short distance. Recent improvements include a hot water tank, stove, over-the-range microwave, oven, fridge, and garage door.

## **Community Information**

| Address     | 2536 30 Avenue |
|-------------|----------------|
| Area        | Edmonton       |
| Subdivision | Silver Berry   |
| City        | Edmonton       |
| County      | ALBERTA        |
| Province    | AB             |
| Postal Code | T6T 2A1        |