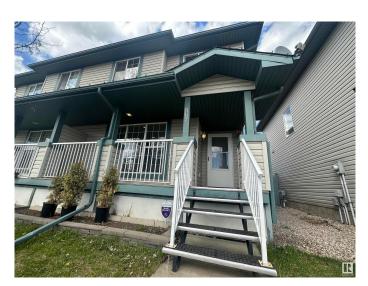

#### \$370,000

3 Bedroom, 1.50 Bathroom, 1,232 sqft Single Family on 0.00 Acres

Silver Berry, Edmonton, AB

Welcome to this south-facing gem in The Silver Berry! This charming two-story half-duplex is move-in ready, freshly painted, and has NO CONDO FEE. It features three bedrooms, one and a half bathrooms, and a front porch. The home has a central vacuum system, an oversized double detached garage, and a covered deck. Unlock the potential of the unfinished basement, ready for your creative vision! Transform it into a cozy fourth bedroom or a versatile space that suits your needs. The possibilities are endlessâ€"make it your own! Convenient parking is available in front of the property, and the house backs onto green space and a walking trail. Various amenities are within a short distance. Recent improvements include a hot water tank, stove, over-the-range microwave, oven, fridge, and garage door.

## **Community Information**

| Address     | 2536 30 Avenue |
|-------------|----------------|
| Area        | Edmonton       |
| Subdivision | Silver Berry   |
| City        | Edmonton       |
| County      | ALBERTA        |
| Province    | AB             |
| Postal Code | T6T 2A1        |