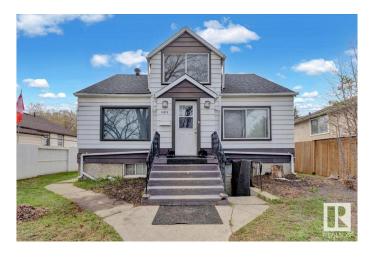

# \$279,900 - 12812 120 Street, Edmonton

MLS® #E4433404

## \$279.900

6 Bedroom, 3.00 Bathroom, 1,343 sqft Single Family on 0.00 Acres

Calder, Edmonton, AB

Attention Builders & Investors! Affordable 1343+ sqft, 6+1 Beds, 3 Baths, 2 kitchens, 1.5-story house on a 50 X 124.9 feet (RS) lot in Calder â€" This versatile lot offers exceptional investment potential. You can construct a 2-storey 4-plex with 3 basement suites (7 Units total, with Potential for 8 units with variance) to maximize revenue. You could also renovate and hold it for a future project. Alternatively, you can potentially subdivide the lot and build two skinny infill homes with basement suites or a side-by-side duplex with two basement suitesâ€"ideal for the CMHC MLI Select Program. The lot is located directly across from the Calder Community League and Calder Memorial Park. Convenient access to public transportation, Yellowhead Trail, and 97 Street. Don't miss this exceptional development opportunityâ€"act now! Property is being sold as-is, where-is, and there are no representations or warranties.

## **Essential Information**

MLS® # E4433404 Price \$279,900

Bedrooms 6

Bathrooms 3.00

Full Baths 3

Square Footage 1,343 Acres 0.00 Year Built 1946

Type Single Family

Sub-Type Detached Single Family