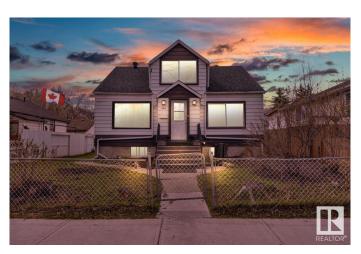

# \$279,900 - 12812 120 Street, Edmonton

MLS® #E4433404

## \$279.900

6 Bedroom, 3.00 Bathroom, 1,343 sqft Single Family on 0.00 Acres

Calder, Edmonton, AB

Attention Builders & Investors! Affordable 1343+ sqft, 6+1 Beds, 3 Baths, 2 kitchens, 1.5-story house on a 50 X 124.9 feet (RS) lot in Calder â€" This versatile lot offers exceptional investment potential. You can construct a 2-storey 4-plex with 3 basement suites (7 Units total, with Potential for 8 units with variance) to maximize revenue. You could also renovate and hold it for a future project. Alternatively, you can potentially subdivide the lot and build two skinny infill homes with basement suites or a side-by-side duplex with two basement suitesâ€"ideal for the CMHC MLI Select Program. The lot is located directly across from the Calder Community League and Calder Memorial Park. Convenient access to public transportation, Yellowhead Trail, and 97 Street. Don't miss this exceptional development opportunityâ€"act now! Property is being sold as-is, where-is, and there are no representations or warranties.

## **Essential Information**

MLS® # E4433404 Price \$279,900

Bedrooms 6

Bathrooms 3.00

Full Baths 3

Square Footage 1,343 Acres 0.00 Year Built 1946

Type Single Family

Sub-Type Detached Single Family