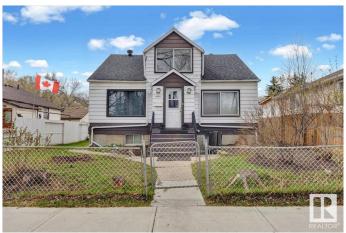

# \$279,900 - 12812 120 Street, Edmonton

MLS® #E4433404

## \$279.900

6 Bedroom, 3.00 Bathroom, 1,343 sqft Single Family on 0.00 Acres

Calder, Edmonton, AB

Attention Builders & Investors! Affordable 1343+ sqft, 6+1 Beds, 3 Baths, 2 kitchens, 1.5-story house on a 50 X 124.9 feet (RS) lot in Calder â€" This versatile lot offers exceptional investment potential. You can construct a 2-storey 4-plex with 3 basement suites (7 Units total, with Potential for 8 units with variance) to maximize revenue. You could also renovate and hold it for a future project. Alternatively, you can potentially subdivide the lot and build two skinny infill homes with basement suites or a side-by-side duplex with two basement suitesâ€"ideal for the CMHC MLI Select Program. The lot is located directly across from the Calder Community League and Calder Memorial Park. Convenient access to public transportation, Yellowhead Trail, and 97 Street. Don't miss this exceptional development opportunityâ€"act now! Property is being sold as-is, where-is, and there are no representations or warranties.

## **Essential Information**

MLS® # E4433404 Price \$279,900

Bedrooms 6

Bathrooms 3.00

Full Baths 3

Square Footage 1,343 Acres 0.00 Year Built 1946

Type Single Family

Sub-Type Detached Single Family