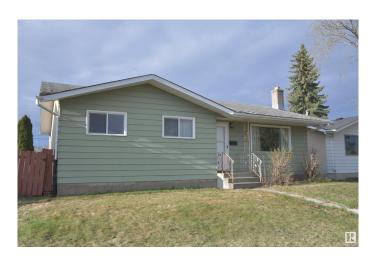

# \$319,900

4 Bedroom, 1.50 Bathroom, 1,130 sqft Single Family on 0.00 Acres

Corinthia Park, Leduc, AB

Located in the popular Corinthia Park neighborhood is this 1130 sq. ft. bungalow. Updated kitchen with white cabinets, stainless steel appliances, wood burning fireplace, upgraded main bathroom, 2 piece ensuite and 3 bedrooms complete this main floor. The basement is partially developed with a bedroom and rec room. High efficiency furnace and newer hot water tank. Back alley access leads to a concrete backyard pad in this huge back yard. Home is in need of shingles but is a great starter home for the first time buyers. Sellers will provide TITLE INSURANCE in lieu of RPR and Compliance.

#### **Amenities**

Amenities Vinyl Windows

Parking Rear Drive Access