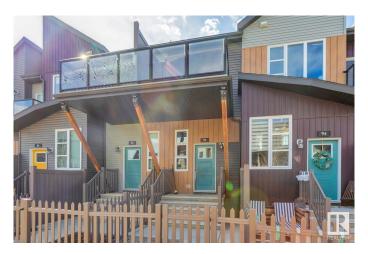

# \$274,900

1 Bedroom, 1.00 Bathroom, 767 sqft Condo / Townhouse on 0.00 Acres

Paisley, Edmonton, AB

Welcome to the vibrant community of Paisley! This 767 sqft, 1bed + den bungalow style townhome is better than new and will certainly impress. Wide open floor plan w/gorgeous kitchen, vaulted ceilings, quartz counters, s.s. appliances, vinyl flooring, and large island. Living area w/nice fireplace, good sized bedroom and den, 4-pc bath, outdoor patio area, single attached garage, and more! Located close to schools, shopping, golf, dog park, and all other major amenities. Awesome value in a terrific neighborhood!