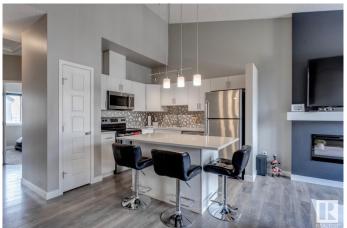

# \$274,900

1 Bedroom, 1.00 Bathroom, 767 sqft Condo / Townhouse on 0.00 Acres

Paisley, Edmonton, AB

Welcome to the vibrant community of Paisley! This 767 sqft, 1bed + den bungalow style townhome is better than new and will certainly impress. Wide open floor plan w/gorgeous kitchen, vaulted ceilings, quartz counters, s.s. appliances, vinyl flooring, and large island. Living area w/nice fireplace, good sized bedroom and den, 4-pc bath, outdoor patio area, single attached garage, and more! Located close to schools, shopping, golf, dog park, and all other major amenities. Awesome value in a terrific neighborhood!

# Interior

Appliances Dishwasher-Built-In, Dryer, Garage Control, Microwave Hood Fan,

Refrigerator, Stove-Electric, Washer, Window Coverings

Heating Forced Air-1, Natural Gas

Fireplace Yes

Fireplaces Mantel