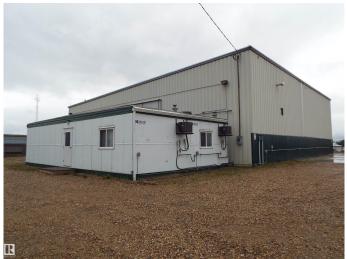

# \$1,400,000

0 Bedroom, 0.00 Bathroom, Industrial on 0.00 Acres

East Industrial\_LEDU, Leduc, AB

Total of 7521 sq ft on 1.31 acres. Steel frame 6400 sq ft shop, three 12 x 16 ft overhead doors and one 14 x 16 ft overhead door. Radiant tube heaters, fenced yard (except for cross fence with adjoining property which is also for sale). 1131 sq ft of office space with 4 individual offices & boardroom, separate heating system with air conditioning. Well packed gravel yard, able to drive tractor trailer around the shop with two gates. Immediate occupancy available. Adjoining parcel of 1.3 acres with 9100 sq ft building also for sale. E4433229.