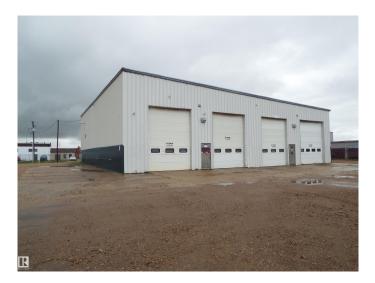

# \$1,400,000

0 Bedroom, 0.00 Bathroom, Industrial on 0.00 Acres

East Industrial\_LEDU, Leduc, AB

Total of 7521 sq ft on 1.31 acres. Steel frame 6400 sq ft shop, three 12 x 16 ft overhead doors and one 14 x 16 ft overhead door. Radiant tube heaters, fenced yard (except for cross fence with adjoining property which is also for sale). 1131 sq ft of office space with 4 individual offices & boardroom, separate heating system with air conditioning. Well packed gravel yard, able to drive tractor trailer around the shop with two gates. Immediate occupancy available. Adjoining parcel of 1.3 acres with 9100 sq ft building also for sale. E4433229.