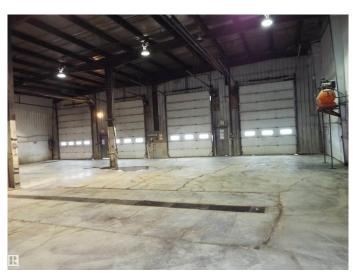

# \$1,400,000

0 Bedroom, 0.00 Bathroom, Industrial on 0.00 Acres

East Industrial\_LEDU, Leduc, AB

Total of 7521 sq ft on 1.31 acres. Steel frame 6400 sq ft shop, three 12 x 16 ft overhead doors and one 14 x 16 ft overhead door. Radiant tube heaters, fenced yard (except for cross fence with adjoining property which is also for sale). 1131 sq ft of office space with 4 individual offices & boardroom, separate heating system with air conditioning. Well packed gravel yard, able to drive tractor trailer around the shop with two gates. Immediate occupancy available. Adjoining parcel of 1.3 acres with 9100 sq ft building also for sale. E4433229.