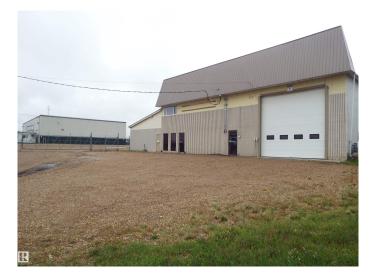

## \$1,400,000

0 Bedroom, 0.00 Bathroom, Industrial on 0.00 Acres

East Industrial\_LEDU, Leduc, AB

Total of 9100 sq ft on 1.28 acres. Concrete block building with addition for storage. Approximately 4900 sq ft of heated shop space with two 16 x 16 ft overhead doors & one 12 x 16 ft overhead door. Two levels of offices with reception area & board room. 950 sq ft heated storage, 1250 sq ft of cold storage. Fenced yard (except for cross fence with adjoining property which is also for sale). Well packed gravel yard, ideal for heavy user. Immediate possession available. Adjoining parcel of 1.3 acres with 7521 sq ft building also for sale. E4433230.