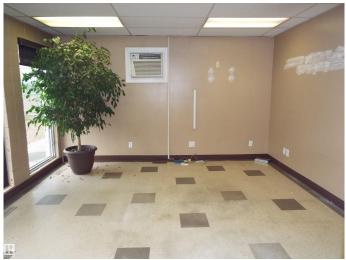

## \$1,400,000

0 Bedroom, 0.00 Bathroom, Industrial on 0.00 Acres

East Industrial\_LEDU, Leduc, AB

Total of 9100 sq ft on 1.28 acres. Concrete block building with addition for storage. Approximately 4900 sq ft of heated shop space with two 16 x 16 ft overhead doors & one 12 x 16 ft overhead door. Two levels of offices with reception area & board room. 950 sq ft heated storage, 1250 sq ft of cold storage. Fenced yard (except for cross fence with adjoining property which is also for sale). Well packed gravel yard, ideal for heavy user. Immediate possession available. Adjoining parcel of 1.3 acres with 7521 sq ft building also for sale. E4433230.