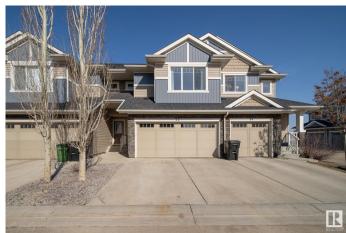

# \$364,900 - 33 2004 Trumpeter Way, Edmonton

MLS® #E4433064

### \$364,900

3 Bedroom, 2.50 Bathroom, 1,446 sqft Condo / Townhouse on 0.00 Acres

Trumpeter Area, Edmonton, AB

Here is your opportunity to won this Absolutely Immaculate Townhome in Trumpeter!!
Complete with 3 bedrooms, a bonus room, upstairs laundry, 3 bathrooms, GORGEOUS kitchen space with stainless appliances, quartz counters, island with eating bar space, a double attached garage AND A FULLY FINISHED BASEMENT!! It is so bright inside, this home is a dream! Private yard and super close to Lois Hole Provincial Park, trails, St. Albert or the West end of Edmonton!

## **Community Information**

Address 33 2004 Trumpeter Way

Area Edmonton

Subdivision Trumpeter Area

City Edmonton
County ALBERTA

Province AB

Postal Code T5S 0J9

#### **Exterior**

Exterior Wood, Vinyl

Exterior Features Environmental Reserve, Fenced, Golf Nearby, Landscaped, Low

Maintenance Landscape, Park/Reserve, Recreation Use

Roof Asphalt Shingles

Construction Wood, Vinyl