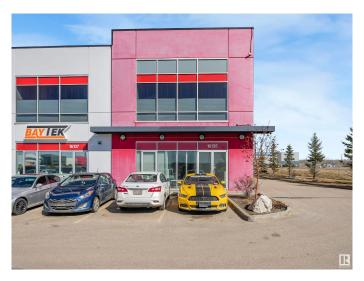

# **\$0 - 16135 142 Street, Edmonton**

MLS® #E4432914

### \$0

0 Bedroom, 0.00 Bathroom, Industrial on 0.00 Acres

Rampart Industrial, Edmonton, AB

This stunning office space redefines understated elegance. Designed with both functionality and style in mind, it boasts a beautifully finished interior complete with a spacious staff kitchen, modern bathrooms, and a thoughtful layout that enhances workflow and comfort. The option to include a back warehouse adds valuable flexibility for businesses with storage or operational needs. A rare combination of sophistication and utility, this space is ready to elevate your work environment.

## **Exterior**

Exterior Concrete, Metal, Other Construction Concrete, Metal, Other