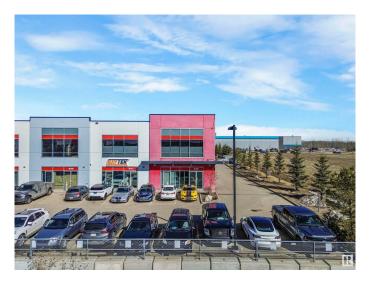

# **\$0 - 16135 142 Street, Edmonton**

MLS® #E4432914

### \$0

0 Bedroom, 0.00 Bathroom, Industrial on 0.00 Acres

Rampart Industrial, Edmonton, AB

This stunning office space redefines understated elegance. Designed with both functionality and style in mind, it boasts a beautifully finished interior complete with a spacious staff kitchen, modern bathrooms, and a thoughtful layout that enhances workflow and comfort. The option to include a back warehouse adds valuable flexibility for businesses with storage or operational needs. A rare combination of sophistication and utility, this space is ready to elevate your work environment.

## **Community Information**

Address 16135 142 Street

Area Edmonton

Subdivision Rampart Industrial

City Edmonton
County ALBERTA

Province AB

Postal Code T6V 0M7