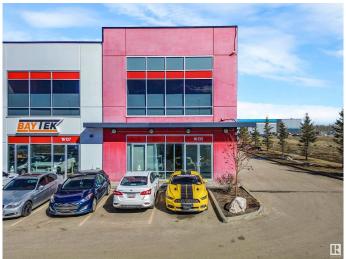

# **\$0 - 16135 142 Street, Edmonton**

MLS® #E4432914

### \$0

0 Bedroom, 0.00 Bathroom, Industrial on 0.00 Acres

Rampart Industrial, Edmonton, AB

This stunning office space redefines understated elegance. Designed with both functionality and style in mind, it boasts a beautifully finished interior complete with a spacious staff kitchen, modern bathrooms, and a thoughtful layout that enhances workflow and comfort. The option to include a back warehouse adds valuable flexibility for businesses with storage or operational needs. A rare combination of sophistication and utility, this space is ready to elevate your work environment.

## **Exterior**

Exterior Concrete, Metal, Other Construction Concrete, Metal, Other