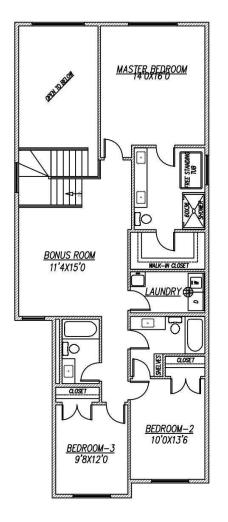

#### \$749,900

4 Bedroom, 3.00 Bathroom, 2,463 sqft Single Family on 0.00 Acres

Alces, Edmonton, AB

Amazing pre-construction opportunity to build your dream custom home in the growing community of Alces! One of the last remaining lots that backs onto a serene green space! Design a fully customizable layout with options for up to 5 bedrooms (or 4 bedrooms and a bonus room), 3 full bathrooms, a spice kitchen with walk-thru pantry, open-to-above living room, extended kitchen with dining nook, and a separate entrance to the basementâ€"ideal for future development or suite potential. Choose your own interior finishings, fixtures, and floor plan to suit your lifestyle. Don't miss your chance to create a personalized home in one of Edmonton's newest and most exciting neighbourhoods!