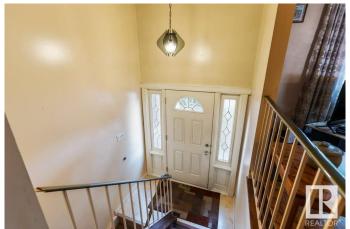

#### Interior

Interior Features ensuite bathroom

Appliances Dishwasher-Built-In, Dryer, Refrigerator, Stove-Electric, Washer

Heating Forced Air-1, Natural Gas

Stories 2

Has Basement Yes

Basement Full, Finished