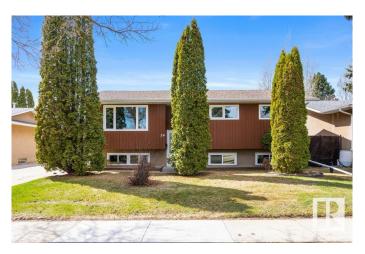

## \$399,900

5 Bedroom, 2.50 Bathroom, 1,208 sqft Single Family on 0.00 Acres

Lacombe Park, St. Albert, AB

Home ownership awaits you! Check out this three plus bedroom Bi-level with over 1200 sq ft. plus three bathrooms. Located in Lacombe Park, close to walking trails, Lacombe Park man made lake, schools, shopping and more. Many upgrades have been completed such as: Windows except the patio doors (approx. 2019), Furnace-hotwater tank (approx. 2024), laminate floor (living room, dining room, and hallway) along with maintenance free fencing. The double car garage completes this package.

#### **Exterior**

Exterior Wood, Stucco

Exterior Features Fenced, Flat Site, Landscaped, Playground Nearby, Public

Transportation, Schools, Shopping Nearby

Roof Asphalt Shingles
Construction Wood, Stucco

•