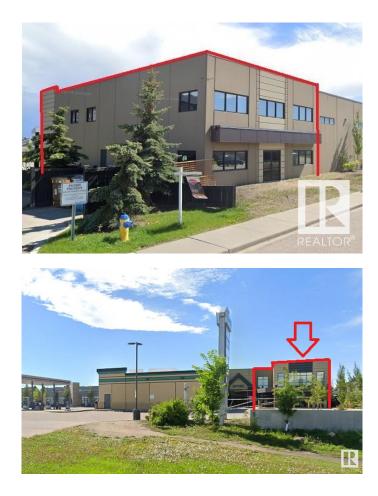

### \$719,000

0 Bedroom, 0.00 Bathroom, Business on 0.00 Acres

Hollick-Kenyon, Edmonton, AB

Brand New Daycare Opportunity located in Hollick Kenyon. Surrounded by high density residential and a short walk from Dr. Donald Massey School which is a K-9 institution. Approved from the City of Edmonton for 129 kids. The space is 6370 square feet across two levels. This center features large room sizes and adequate washrooms. One dedicated hand wash station per room. Center boasts high end commercial grade finishings which will ensure durability, two kitchens/staff rooms (one per level). There is a large playground space which is already fenced and prepped for finishes. Purchase price is for tenant improvements only and is on a Ten year Lease term.