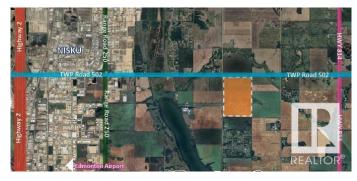

## \$1,200,000

0 Bedroom, 0.00 Bathroom, Rural on 79.83 Acres

None, Rural Leduc County, AB

Prime Land for Sale – Build or Invest This beautiful parcel is up for grabs—buy it on its own or combine it with the adjoining 1/4 section. Located just 2 km east of Nisku on Airport Road, it sits perfectly between Beaumont and Leduc. The land currently brings in \$80/acre in annual income and offers excellent development potential: build up to 4 houses. Hard-to-beat location with quick access to EIA, QE2, Leduc, Nisku, Beaumont, and South Edmonton.

# **Community Information**

Address 50097 Rr 244

Area Rural Leduc County

Subdivision None

City Rural Leduc County

County ALBERTA

Province AB

Postal Code T4X 0N9