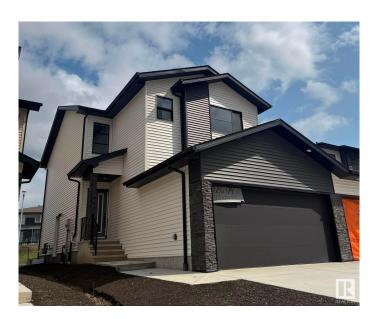

# \$529,000 - 7726 174a Avenue, Edmonton

MLS® #E4432349

### \$529.000

3 Bedroom, 2.50 Bathroom, 1,777 sqft Single Family on 0.00 Acres

Crystallina Nera West, Edmonton, AB

Everything a family needs plus a side entrance for future basement suite development. Full LG upgraded appliance package included! Built by Welcome Homes, a reputable builder since 1977! This home comes with style and function, not your typical duplex.

Open-to-below front entrance, double attached garage, 3 bedrooms, large bonus room and 2 and a half bath. Backing on a walking trail and park. Upgraded lighting package and electric fireplace with large mantel feature. Don't like clutter? This home comes with a large pantry, spacious bootroom, linen closet, broom closet, generous bedroom closets and a huge walk-in for the primary bedroom. Modern, crisp and clean. Welcome Home!

Type Single Family
Sub-Type Half Duplex
Style 2 Storey

#### **Exterior**

Exterior Wood, Stone, Vinyl

Exterior Features Backs Onto Park/Trees, Flat Site

Roof Asphalt Shingles
Construction Wood, Stone, Vinyl

Foundation Concrete Perimeter