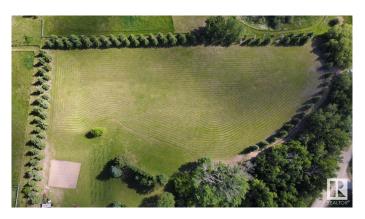

### \$289,900

0 Bedroom, 0.00 Bathroom, Rural on 2.87 Acres

Bell Acres, Rural Parkland County, AB

Build your dream home on this beautiful 2.87-acre vacant lot in Bell Acres. Surrounded on three sides by a mature shelter belt featuring majestic blue spruce trees, this property offers privacy, natural beauty, and a serene atmosphere. Enjoy direct access to greenspace and walking trails that lead to Blueberry Schoolâ€"perfect for families. Conveniently located near Yellowhead Hwy, Highway 16A, and Parkland Drive, commuting is a breeze while still enjoying the peace of country living. This is a rare opportunity to own a mature lot with space to grow and explore. Don't miss your chance to break ground this year!

### **Exterior**

Exterior Features Backs Onto Park/Trees, Environmental Reserve, Landscaped, Private

Setting, Schools, See Remarks