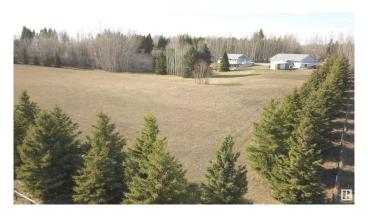

### \$289,900

0 Bedroom, 0.00 Bathroom, Rural on 2.87 Acres

Bell Acres, Rural Parkland County, AB

Build your dream home on this beautiful 2.87-acre vacant lot in Bell Acres. Surrounded on three sides by a mature shelter belt featuring majestic blue spruce trees, this property offers privacy, natural beauty, and a serene atmosphere. Enjoy direct access to greenspace and walking trails that lead to Blueberry Schoolâ€"perfect for families. Conveniently located near Yellowhead Hwy, Highway 16A, and Parkland Drive, commuting is a breeze while still enjoying the peace of country living. This is a rare opportunity to own a mature lot with space to grow and explore. Don't miss your chance to break ground this year!

### **Exterior**

Exterior Features Backs Onto Park/Trees, Environmental Reserve, Landscaped, Private

Setting, Schools, See Remarks