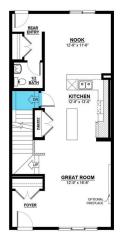

#### \$517,900

3 Bedroom, 2.50 Bathroom, 1,707 sqft Single Family on 0.00 Acres

The Orchards At Ellerslie, Edmonton, AB

Welcome to your dream home in The Orchards at Ellerslie, a vibrant and picturesque community in South Edmonton! This stunning new build "Tiguan" Model built by Daytona Homes offers 3 spacious bedrooms, 2.5 bathrooms, and a separate side entrance, making it perfect for growing families or future legal suite. Nestled in a naturally beautiful area, The Orchards is defined by its fruit trees, colorful blossoms, and oversized green spaces. Residents enjoy exclusive access to a private club with a recreation center, spray park, and picnic area, making it a haven for family fun. Tree-lined walkways and parks offer the perfect backdrop for outdoor activities, while the rich architectural details and affordable pricing make this one of south Edmonton's most sought-after communities. Don't miss out on this perfect blend of style, space, and location!

#### Interior

Interior Features ensuite bathroom

Appliances Hood Fan

Heating Forced Air-1, Natural Gas

Stories 2 Has Basement Yes

Basement Full, Unfinished