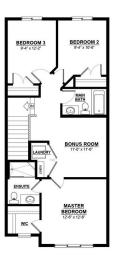

#### \$517,900

3 Bedroom, 2.50 Bathroom, 1,707 sqft Single Family on 0.00 Acres

The Orchards At Ellerslie, Edmonton, AB

Welcome to your dream home in The Orchards at Ellerslie, a vibrant and picturesque community in South Edmonton! This stunning new build "Tiguan" Model built by Daytona Homes offers 3 spacious bedrooms, 2.5 bathrooms, and a separate side entrance, making it perfect for growing families or future legal suite. Nestled in a naturally beautiful area, The Orchards is defined by its fruit trees, colorful blossoms, and oversized green spaces. Residents enjoy exclusive access to a private club with a recreation center, spray park, and picnic area, making it a haven for family fun. Tree-lined walkways and parks offer the perfect backdrop for outdoor activities, while the rich architectural details and affordable pricing make this one of south Edmonton's most sought-after communities. Don't miss out on this perfect blend of style, space, and location!

#### Interior

Interior Features ensuite bathroom

Appliances Hood Fan

Heating Forced Air-1, Natural Gas

Stories 2 Has Basement Yes

Basement Full, Unfinished