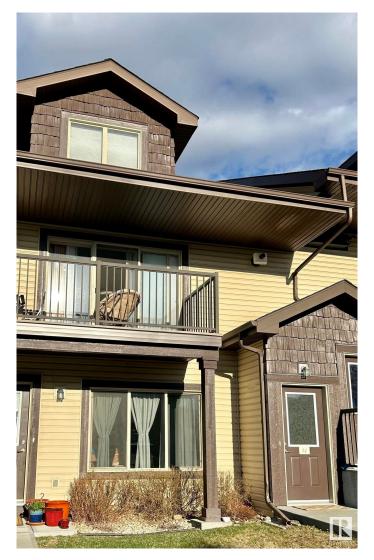

### \$195,000

2 Bedroom, 1.00 Bathroom, 849 sqft Condo / Townhouse on 0.00 Acres

Charlesworth, Edmonton, AB

Adorable top floor carriage home in the community of Charlesworth. This 2 bedroom home has an open concept main living area and vaulted ceilings. The spacious kitchen comes complete with stainless steel appliances, pantry, island with breakfast bar, and plenty of cupboard space. There is dark laminate flooring in the main living space and carpet in the bedrooms. The neutral colors throughout will complement all design styles. From the living room, the double patio doors lead out to a west facing balcony with a lovely view of the wetland area. There is a stackable washer and dryer and a storage room. Your parking spot is right out front. Easy access to Anthony Henday, shopping, and Ellerslie Campus School. Move in and enjoy!

## **Exterior**

Exterior Wood, Vinyl

Exterior Features Playground Nearby, Public Transportation, Schools, Shopping Nearby

Roof Asphalt Shingles

Construction Wood, Vinyl

Foundation Concrete Perimeter