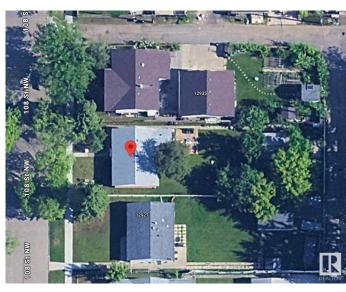

# \$274,900 - 12931 108 Street, Edmonton

MLS® #E4431882

#### \$274,900

0 Bedroom, 1.00 Bathroom, Single Family on 0.00 Acres

Lauderdale, Edmonton, AB

48' X 157 ' LOT IN LAUDERDALE. READY FOR MLI SELECT 4 PLEX APPLICATION.

MLS® # E4431882 Price \$274,900

Bathrooms 1.00 Full Baths 1