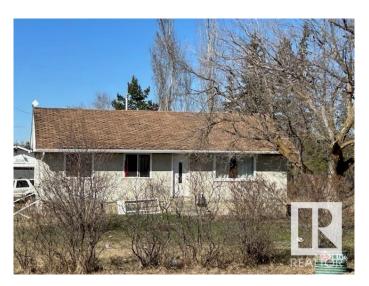

# \$319,000 - 53174 Rr 215, Rural Strathcona County

MLS® #E4431879

## \$319,000

5 Bedroom, 1.00 Bathroom, 958 sqft Rural on 2.40 Acres

None, Rural Strathcona County, AB

HIGHWAY FRONTAGE FEATURED WITH THIS GOOD FAMILY HOME - NOT IN A SUBDIVISION. AN EXCELLENT LOCATION FOR A SMALL BUSINESS. GREAT ACCESS TO EDMONTON, SHERWOOD PARK, AND FORT SASKATCHEWAN.

Built in 1957

Sub-Type Detached Single Family

Style Bungalow

Status Active

## **Exterior**

Exterior Wood

Exterior Features Corner Lot

Construction Wood

Foundation Concrete Perimeter