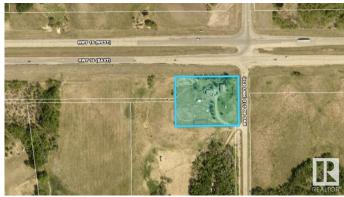

## **Community Information**

Address 53174 Rr 215

Area Rural Strathcona County

Subdivision None

City Rural Strathcona County

County ALBERTA

Province AB

Postal Code T8E 2C9

## **Exterior**

Exterior Wood

Exterior Features Corner Lot

Construction Wood

Foundation Concrete Perimeter