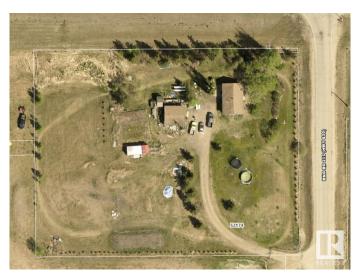

## \$319,000

5 Bedroom, 1.00 Bathroom, 958 sqft Rural on 2.40 Acres

None, Rural Strathcona County, AB

HIGHWAY FRONTAGE FEATURED WITH THIS GOOD FAMILY HOME - NOT IN A SUBDIVISION. AN EXCELLENT LOCATION FOR A SMALL BUSINESS. GREAT ACCESS TO EDMONTON, SHERWOOD PARK, AND FORT SASKATCHEWAN.

## **Community Information**

Address 53174 Rr 215

Area Rural Strathcona County

Subdivision None

City Rural Strathcona County

County ALBERTA

Province AB

Postal Code T8E 2C9

## **Exterior**

Exterior Wood

Exterior Features Corner Lot

Construction Wood

Foundation Concrete Perimeter