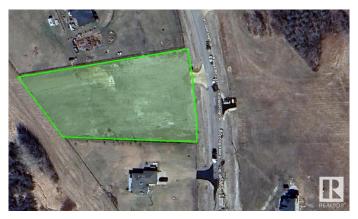

## \$180,000

0 Bedroom, 0.00 Bathroom, Rural on 1.52 Acres

Hillsborough, Rural Sturgeon County, AB

1.52 Acres of sloped land in the Hillsborough subdivision! Great opportunity to build a beautiful walk out home, with mature trees at the back of the property offering privacy from the neighbors. ON PAVEMENT all the way to Hwy 28, 10 mins from Gibbons and 30 mins from Edmonton.

# **Community Information**

Address 74 57126 Rge Road 233

Area Rural Sturgeon County

Subdivision Hillsborough

City Rural Sturgeon County

County ALBERTA

Province AB

Postal Code T0A 1N5

#### **Exterior**

Exterior Features Backs Onto Park/Trees, Golf Nearby, Hillside, Sloping Lot, See Remarks