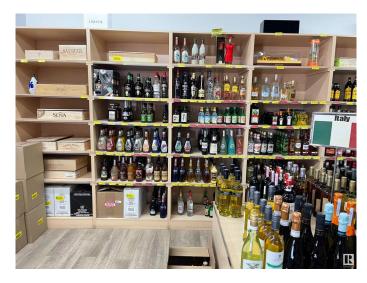

### \$249,900

0 Bedroom, 0.00 Bathroom, Business on 0.00 Acres

None, Spruce Grove, AB

The 1750 sqft LIQUOR store located to high exposure spot in SPRUCE GROVE. This one established long time under same owner, and lots of repeat clientele. High sales number and just has newer reno completed. Lots of parking and great opportunity.