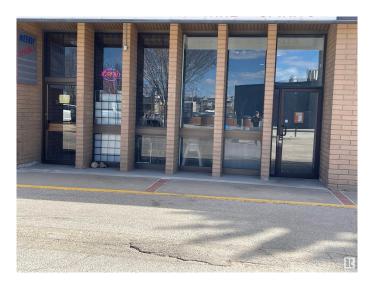

### \$249,900

0 Bedroom, 0.00 Bathroom, Business on 0.00 Acres

None, Spruce Grove, AB

The 1750 sqft LIQUOR store located to high exposure spot in SPRUCE GROVE. This one established long time under same owner, and lots of repeat clientele. High sales number and just has newer reno completed. Lots of parking and great opportunity.