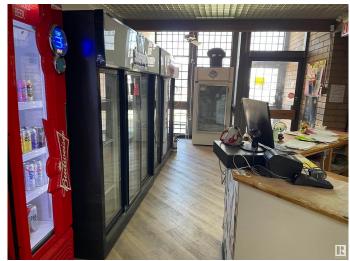

### \$249,900

0 Bedroom, 0.00 Bathroom, Business on 0.00 Acres

None, Spruce Grove, AB

The 1750 sqft LIQUOR store located to high exposure spot in SPRUCE GROVE. This one established long time under same owner, and lots of repeat clientele. High sales number and just has newer reno completed. Lots of parking and great opportunity.