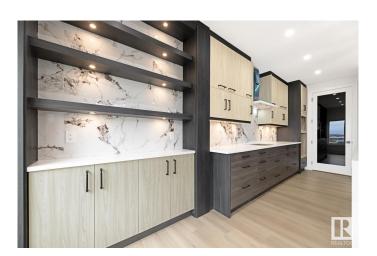

#### \$739,900

5 Bedroom, 4.50 Bathroom, 2,638 sqft Rural on 0.12 Acres

Churchill Meadow, Rural Leduc County, AB

2638 SQ.FT, a perfect blend of Style, Space, and Functionality! REGULAR 28 POCKET LOT, 5 Bedrooms, 4.5 Bath, (including 4 EN-SUITES), TWO SEPARATE LIVING AREAS + BONUS ROOM, Open to above design, MAIN FLOOR BEDROOM WITH FULL BATH, SPICE KITCHEN, Deck with glass railing, FINISHED & PAINTED GARAGE, Electric Fireplace, LED Lighting & Modern Finishing, ALL FLOORS 9-FT CEILING, AND LOT MORE!! Unfinished basement with Permit & Side Entrance, ready for future development! Facing luxury estate homes, adding prestige & value to the location. Close to airport, schools, shopping & recreation.

#### **Amenities**

Features Ceiling 9 ft., Deck, Guest Suite, See Remarks, Natural Gas BBQ

Hookup, Natural Gas Stove Hookup, 9 ft. Basement Ceiling

#### Interior

Interior Features ensuite bathroom

Heating Forced Air-1, Natural Gas

Fireplace Yes Stories 2

Has Basement Yes

Basement See Remarks, Unfinished