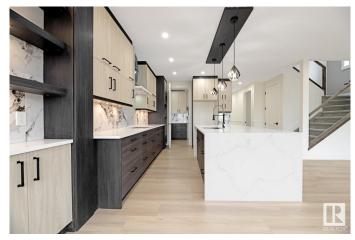

#### \$739,900

5 Bedroom, 4.50 Bathroom, 2,638 sqft Rural on 0.12 Acres

Churchill Meadow, Rural Leduc County, AB

2638 SQ.FT, a perfect blend of Style, Space, and Functionality! REGULAR 28 POCKET LOT, 5 Bedrooms, 4.5 Bath, (including 4 EN-SUITES), TWO SEPARATE LIVING AREAS + BONUS ROOM, Open to above design, MAIN FLOOR BEDROOM WITH FULL BATH, SPICE KITCHEN, Deck with glass railing, FINISHED & PAINTED GARAGE, Electric Fireplace, LED Lighting & Modern Finishing, ALL FLOORS 9-FT CEILING, AND LOT MORE!! Unfinished basement with Permit & Side Entrance, ready for future development! Facing luxury estate homes, adding prestige & value to the location. Close to airport, schools, shopping & recreation.

#### **Amenities**

Features Ceiling 9 ft., Deck, Guest Suite, See Remarks, Natural Gas BBQ

Hookup, Natural Gas Stove Hookup, 9 ft. Basement Ceiling

#### Interior

Interior Features ensuite bathroom

Heating Forced Air-1, Natural Gas

Fireplace Yes Stories 2

Has Basement Yes

Basement See Remarks, Unfinished