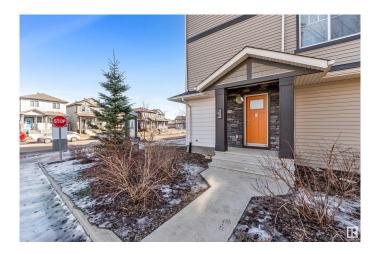

### \$249,900

2 Bedroom, 1.00 Bathroom, 717 sqft Condo / Townhouse on 0.00 Acres

Tamarack, Edmonton, AB

Charming End Unit Townhouse in Tamarack. This end unit condo townhouse offers the perfect blend of style, convenience, and comfort. With 2 spacious bedrooms, 1 modern bathroom, and a single attached garage, it's ideal for first-time homebuyers, downsizers, or investors. SS Appliances, Laminate flooring, en-suite laundry, Quartz countertop, spacious bedrooms, balcony and a lot more .Very close to all amenities, banks, schools and shopping center and Rec Centre on 17 St. NW

## **Essential Information**

| MLS® #         | E4431521          |
|----------------|-------------------|
| Price          | \$249,900         |
| Bedrooms       | 2                 |
| Bathrooms      | 1.00              |
| Full Baths     | 1                 |
| Square Footage | 717               |
| Acres          | 0.00              |
| Year Built     | 2017              |
| Туре           | Condo / Townhouse |
| Sub-Type       | Townhouse         |
| Style          | 3 Storey          |
| Status         | Active            |