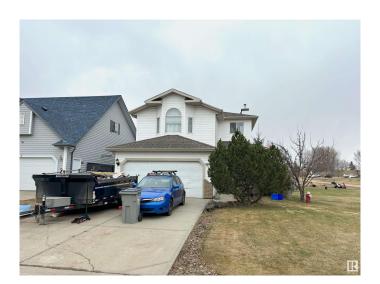

# \$449,900 - 1 Country Club Drive, Beaumont

MLS® #E4431419

### \$449,900

3 Bedroom, 1.50 Bathroom, 1,780 sqft Single Family on 0.00 Acres

Coloniale Estates (Beaumont), Beaumont, AB

Welcome to the highly-desirable neighbourhood of Coloniale Estates, in Beaumont! This two-storey family homes backs directly onto a lovely tree-stand on Coloniale Golf Club property. The main floor features formal dining room, living room with gorgeous fireplace feature and good sized kitchen with corner pantry. Upper level includes large bonus room, 3 bedrooms and a 5-piece bathroom with direct access to the primary bedroom. Basement is partly-finished and ready for your personal touch. Double attached garage, fully landscaped yard and walking distance to Ecole Horizon Heights School!

#### **Essential Information**

MLS® # E4431419 Price \$449,900

Bedrooms 3
Bathrooms 1.50

Full Baths 1

Half Baths 1

Square Footage 1,780

Acres 0.00

Year Built 1999

**Exterior** 

Exterior Wood, Vinyl

Exterior Features Backs Onto Park/Trees, Flat Site, Golf Nearby, Park/Reserve

Roof Asphalt Shingles

Construction Wood, Vinyl

Foundation Concrete Perimeter