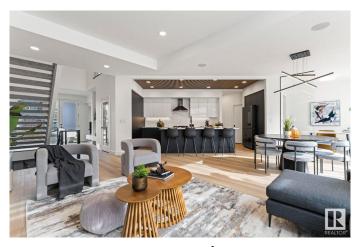

### \$999,000

3 Bedroom, 2.50 Bathroom, 2,404 sqft Single Family on 0.00 Acres

Keswick Area, Edmonton, AB

Award winning builder, Kanvi Homes, presents The Ethos32 showhome! This innovative streetscape design is unparalleled to those in the surrounding neighbourhood. The bright, oversized windows throughout floods the home in natural light in every space. The unique angle kitchen design is a standout focal in this home: framed in sleek black matte cabinetry, incredible black stainless appliances and a striking wood slat feature on the ceiling. Featuring a main floor den and fully equipped with 100― Napoleon fireplace, washer/dryer, central air, window treatments and a professionally landscaped yard and fencing. Visit the Listing Brokerage (and/or listing REALTOR®) website to obtain additional information.