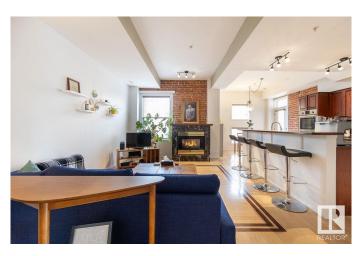

## \$319,000

2 Bedroom, 1.00 Bathroom, 1,026 sqft Condo / Townhouse on 0.00 Acres

Garneau, Edmonton, AB

Welcome to The Garneau! A Vibrant location in Historic Building on Whyte Ave! So many restaurants, coffee shops, and services at your doorstep. Short commute to University of Alberta, NAIT, MacEwan University, and River Valley. On one level. A Chef's kitchen open to living and dining areas is made for relaxed living and/or entertaining. 2 spacious bedrooms each have walk in closets and large windows to enjoy natural light. The large 4 piece bathroom and spacious utility/laundry room, along with a very large balcony to finish this perfect layout. Upgrades include: Hot Water Heater 2021 and Toilet 2022

# **Exterior**

Exterior Brick, Stucco

Exterior Features Back Lane, Schools, Shopping Nearby

Roof Tar & T

Construction Brick, Stucco

Foundation Concrete Perimeter