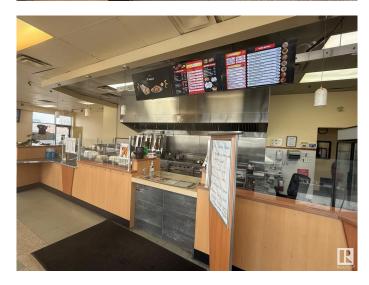

#### \$225,000

0 Bedroom, 0.00 Bathroom, Business on 0.00 Acres

Allendale, Edmonton, AB

This Donair & Kebab is a popular Middle Eastern eatery located on South Side of Edmonton. They offer a diverse menu featuring donairs, shawarma wraps, kebabs, burgers, poutine, rice bowls, and breakfast options like eggs, omelettes, and pancakes.