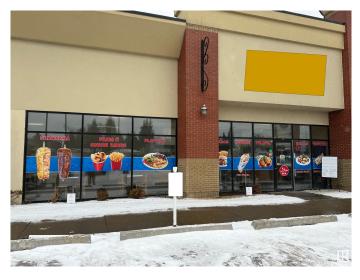

#### \$225,000

0 Bedroom, 0.00 Bathroom, Business on 0.00 Acres

Allendale, Edmonton, AB

This Donair & Kebab is a popular Middle Eastern eatery located on South Side of Edmonton. They offer a diverse menu featuring donairs, shawarma wraps, kebabs, burgers, poutine, rice bowls, and breakfast options like eggs, omelettes, and pancakes.