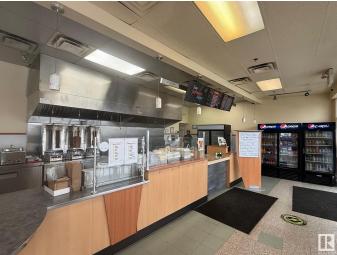

#### \$225,000

0 Bedroom, 0.00 Bathroom, Business on 0.00 Acres

Allendale, Edmonton, AB

This Donair & Kebab is a popular Middle Eastern eatery located on South Side of Edmonton. They offer a diverse menu featuring donairs, shawarma wraps, kebabs, burgers, poutine, rice bowls, and breakfast options like eggs, omelettes, and pancakes.