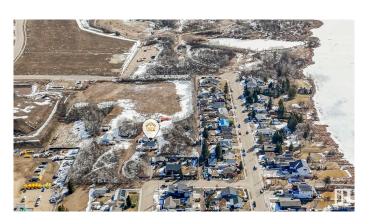

### \$2,690,000

0 Bedroom, 0.00 Bathroom, Land Commercial on 0.00 Acres

East Industrial\_LEDU, Leduc, AB

8.15 ACRES IN THE CITY OF LEDUC! Welcome to North Telford with 8+ acres tucked away and secluded in a private location and ready for a developers vision! Currently with a 1,525 Square foot house, a double oversized garage, and oversized shop on the property. Right between the residential homes of North Telford and the industrial area of Leduc, it is the most unique property in the whole city! With access off of 45th Street from the residential side on 54th Avenue, and also access from 43rd Street on the industrial side and the Leduc Lions Park and the walking paths at North Telford Park, the opportunity is ripe. Pitch your idea of what you'd like to do to the City of Leduc, and they're open for discussion on your vision. Currently zoned Urban Reserve, and is been referred to as the "holding" zone as it's waiting for development. It is an amazing piece of land right in city limits...DON'T PASS THIS UP! Come take a look today!