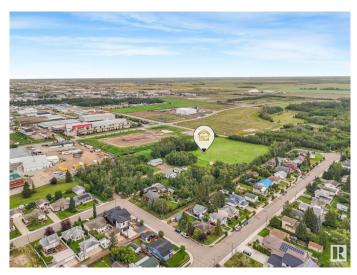

### \$2,690,000

0 Bedroom, 0.00 Bathroom, Land Commercial on 0.00 Acres

East Industrial\_LEDU, Leduc, AB

8.15 ACRES IN THE CITY OF LEDUC! Welcome to North Telford with 8+ acres tucked away and secluded in a private location and ready for a developers vision! Currently with a 1,525 Square foot house, a double oversized garage, and oversized shop on the property. Right between the residential homes of North Telford and the industrial area of Leduc, it is the most unique property in the whole city! With access off of 45th Street from the residential side on 54th Avenue, and also access from 43rd Street on the industrial side and the Leduc Lions Park and the walking paths at North Telford Park, the opportunity is ripe. Pitch your idea of what you'd like to do to the City of Leduc, and they're open for discussion on your vision. Currently zoned Urban Reserve, and is been referred to as the "holding" zone as it's waiting for development. It is an amazing piece of land right in city limits...DON'T PASS THIS UP! Come take a look today!