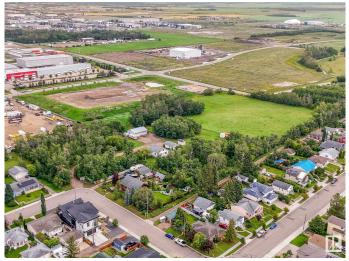

### \$2,690,000

0 Bedroom, 0.00 Bathroom, Land Commercial on 0.00 Acres

East Industrial\_LEDU, Leduc, AB

8.15 ACRES IN THE CITY OF LEDUC! Welcome to North Telford with 8+ acres tucked away and secluded in a private location and ready for a developers vision! Currently with a 1,525 Square foot house, a double oversized garage, and oversized shop on the property. Right between the residential homes of North Telford and the industrial area of Leduc, it is the most unique property in the whole city! With access off of 45th Street from the residential side on 54th Avenue, and also access from 43rd Street on the industrial side and the Leduc Lions Park and the walking paths at North Telford Park, the opportunity is ripe. Pitch your idea of what you'd like to do to the City of Leduc, and they're open for discussion on your vision. Currently zoned Urban Reserve, and is been referred to as the "holding" zone as it's waiting for development. It is an amazing piece of land right in city limits...DON'T PASS THIS UP! Come take a look today!