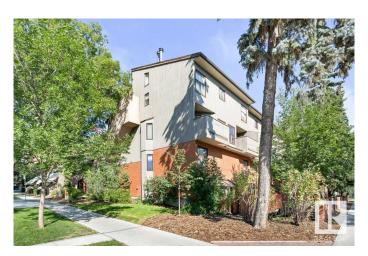

## \$325,000

2 Bedroom, 1.50 Bathroom, 1,104 sqft Condo / Townhouse on 0.00 Acres

Garneau, Edmonton, AB

Great location close to the U of A hospital this renovated condo features new kitchen cabinets, countertops, backsplash, built-in dishwasher, microwave hood fan (all less than one year old), main floor laundry, a 2 pc bathroom and study room complete the first floor. Upper level has a spacious living/dining area with a wood burning fireplace and sliding doors to the balcony. Two good sized bedrooms upstairs and a 4 pc bathroom.

Newer flooring and freshly painted throughout! Underground heated parking is titled. Walking distance to the University, Whyte Ave and the River Valley.

#### **Exterior**

Exterior Wood, Brick

Exterior Features Back Lane, Landscaped, Paved Lane, Playground Nearby, Public

Transportation, Schools, Shopping Nearby

Roof Cedar Shakes
Construction Wood, Brick

Foundation Concrete Perimeter