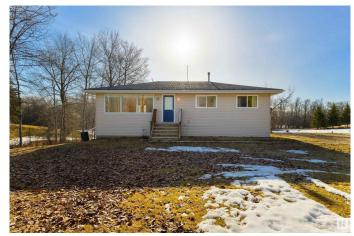

# \$375,000

3 Bedroom, 1.00 Bathroom, 1,115 sqft Rural on 1.17 Acres

Heatherlea, Rural Parkland County, AB

Not too big, not too small, this acreage is just right! Backing onto ENVIRONMENTAL RESERVE, this bungalow features laminate flooring, a large living room, great kitchen with picture window overlooking the yard, spacious dining room with garden doors leading out to the 2-tiered deck, 3 bedrooms, 1 bathroom, and a partially-finished WALK-OUT basement with 9' ceilings! Whether you have big dreams of renovating this home to make it your own, building a garage/shop, or leaving it just the way it is, this property is beautifully treed and only a short drive to Spruce Grove & Stony Plain.

#### **Exterior**

Exterior Wood

Exterior Features Backs Onto Park/Trees, Environmental Reserve, Landscaped, Private

Setting, Ravine View, Recreation Use, Schools, Treed Lot, See Remarks

Construction Wood

Foundation Preserved Wood