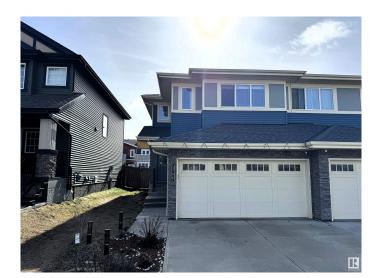

# \$505,000 - 3798 Weidle Crescent, Edmonton

MLS® #E4430286

## \$505,000

3 Bedroom, 3.50 Bathroom, 1,628 sqft Single Family on 0.00 Acres

Walker, Edmonton, AB

Beautifully maintained 2016-built home boasting a modern open-concept kitchen with ceiling-height cabinetry, quartz countertops, and premium stainless steel appliances. This spacious residence features 3 large bedrooms, 3.5 bathrooms, and a sunlit bonus room with expansive windows. The fully finished basement includes a second kitchenâ€"perfect for extended family or hosting guests. Enjoy outdoor living with a charming backyard complete with a gazebo.

#### **Essential Information**

MLS® # E4430286 Price \$505,000

Bedrooms 3 Bathrooms 3.50

Full Baths 3

Square Footage 1,628 Acres 0.00

Year Built 2016

Type Single Family

1

### **Exterior**

Exterior Wood, Vinyl
Exterior Features See Remarks

Roof Asphalt Shingles

Construction Wood, Vinyl

Foundation Concrete Perimeter