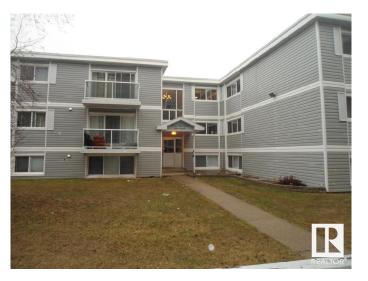

#### \$149,900

2 Bedroom, 1.00 Bathroom, 978 sqft Condo / Townhouse on 0.00 Acres

Idylwylde, Edmonton, AB

Lovely and ample 960 square feet single level apartment located right across from Bonniedoon mall and the LRT station it features 2 very well sized bedrooms, ensuite laundry, a large kitchen with island ,granite countertops, and stainless steel appliances, ceramic tiles floorings. the living room boast oak hardwood flooring and lots of natural light and space

#### **Exterior**

Exterior Wood, Stucco, Vinyl

Exterior Features Public Swimming Pool, Public Transportation, Shopping Nearby

Roof Tar & amp; Gravel

Construction Wood, Stucco, Vinyl

Foundation Concrete Perimeter