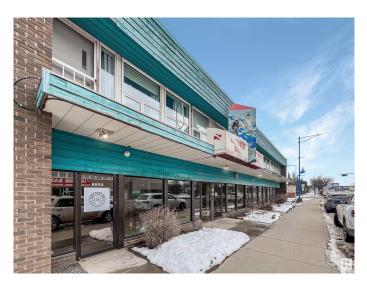

# \$895,000 - 6815 104 Street, Edmonton

MLS® #E4430194

#### \$895,000

0 Bedroom, 0.00 Bathroom, Industrial on 0.00 Acres

Strathcona Junction, Edmonton, AB

Located on Calgary Trail, this high-visibility location enhances your brand and draws the attention to your business that you deserve. Features: 14' ceilings, an open concept layout, and two 10' x 12' overhead doors for easy access. Exclusive use parking at the rear appropriate for 4-5 vehicles, and street parking is available at the front of the building and on the sides of the block. There is also supplemental rental income from the 774 SF tenant upstairs, who has performed beautiful improvements to the space. There is an additional 987 SF unit on the second floor, available for extra storage or rental potential.

#### Exterior

| Exterior     | Brick |
|--------------|-------|
| Construction | Brick |