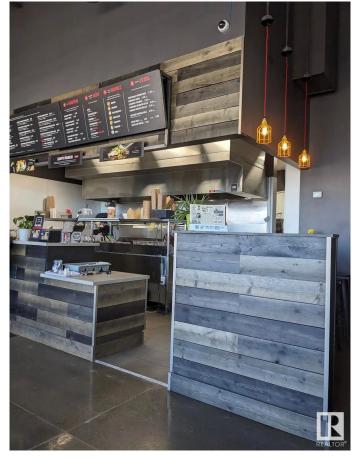

#### \$399.000

0 Bedroom, 0.00 Bathroom, Business on 0.00 Acres

None, Spruce Grove, AB

Asset sale of a well-established Noodlebox franchise located in a high-visibility retail plaza in Spruce Grove, just off the busy Highway 16A. This prime location offers strong vehicle and foot traffic, surrounded by major anchor tenants, gas stations, grocery stores, and dense residential communities. The space is fully built out with modern equipment and a functional layout, ideal for dine-in, takeout, and delivery. Ghost Kitchen Pita Pit approved, adding even more potential for revenue diversification. With excellent exposure, ample parking, and a steady flow of customers throughout the day, this is a turnkey opportunity for entrepreneurs looking to step into a growing franchise in one of Spruce Grove's most active commercial areas.