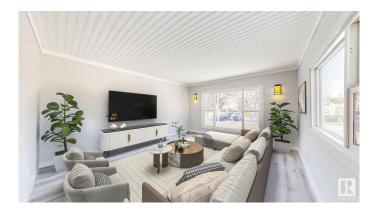

#### \$119,000

2 Bedroom, 1.00 Bathroom, 1,052 sqft Land Lease Community on 0.00 Acres

Maple Ridge (Edmonton), Edmonton, AB

1052 sq ft spacious fully renovated 2 bedroom Mobile home for sale in Maple ridge park. Exterior comes with 1 covered and 1 uncovered deck, 2 sheds (1 of them with new siding and metal roof), nice size yard fully fenced with newer chain link fencing and landscaped. 2 parking spots with front drive access plus plenty of street parking in front. The furnace is approx 16 years, Hot water tank is newer. In 2021, the roof was replaced, new siding was installed and triple pane windows were done. In 2025, the following were done -Heat trace, panel servicing by a certified master electrician, Interior fully renovated with new kitchen, drywall, all new PEX plumbing, flooring, countertops, cabinets, bathroom shower and soaker tub, paint, stainless steel appliances, lighting fixtures, doors, sinks and faucets. Property Tax for 2024 was only \$417. Pad fee is \$732 per month. Some of the pictures are virtually staged.