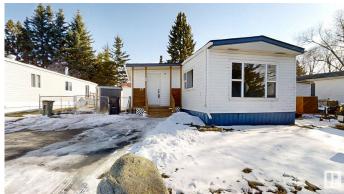

#### \$119,000

2 Bedroom, 1.00 Bathroom, 1,052 sqft Land Lease Community on 0.00 Acres

Maple Ridge (Edmonton), Edmonton, AB

1052 sq ft spacious fully renovated 2 bedroom Mobile home for sale in Maple ridge park. Exterior comes with 1 covered and 1 uncovered deck, 2 sheds (1 of them with new siding and metal roof), nice size yard fully fenced with newer chain link fencing and landscaped. 2 parking spots with front drive access plus plenty of street parking in front. The furnace is approx 16 years, Hot water tank is newer. In 2021, the roof was replaced, new siding was installed and triple pane windows were done. In 2025, the following were done -Heat trace, panel servicing by a certified master electrician, Interior fully renovated with new kitchen, drywall, all new PEX plumbing, flooring, countertops, cabinets, bathroom shower and soaker tub, paint, stainless steel appliances, lighting fixtures, doors, sinks and faucets. Property Tax for 2024 was only \$417. Pad fee is \$732 per month. Some of the pictures are virtually staged.