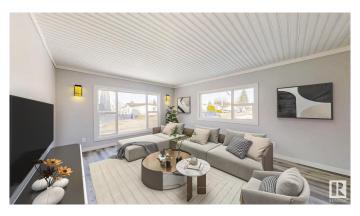

#### \$119,000

2 Bedroom, 1.00 Bathroom, 1,052 sqft Land Lease Community on 0.00 Acres

Maple Ridge (Edmonton), Edmonton, AB

1052 sq ft spacious fully renovated 2 bedroom Mobile home for sale in Maple ridge park. Exterior comes with 1 covered and 1 uncovered deck, 2 sheds (1 of them with new siding and metal roof), nice size yard fully fenced with newer chain link fencing and landscaped. 2 parking spots with front drive access plus plenty of street parking in front. The furnace is approx 16 years, Hot water tank is newer. In 2021, the roof was replaced, new siding was installed and triple pane windows were done. In 2025, the following were done -Heat trace, panel servicing by a certified master electrician, Interior fully renovated with new kitchen, drywall, all new PEX plumbing, flooring, countertops, cabinets, bathroom shower and soaker tub, paint, stainless steel appliances, lighting fixtures, doors, sinks and faucets. Property Tax for 2024 was only \$417. Pad fee is \$732 per month. Some of the pictures are virtually staged.