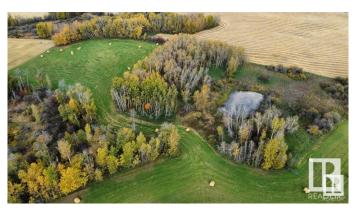

### \$499,000

0 Bedroom, 0.00 Bathroom, Rural on 32.62 Acres

None, Rural Parkland County, AB

Gorgeous parcel of land with several building site options from flat to hilly land, ideal for building a walk out home. There are several groups of trees and 3 ponds throughout the property for added privacy. Located 4.8 km's south from Highway 16 and its a few minutes west of Stony Plain. Drive to work in West Edmonton in about 30 minutes. Close to several beautiful Lakes(Jackfish Lake), Wabamum Provincial lake & park, Alberta Beach, ect. Power and gas to the property line.

#### **Exterior**

Exterior Features Backs Onto Park/Trees, Golf Nearby, Hillside, Private Setting, Rolling

Land, Stream/Pond, Treed Lot, Partially Fenced