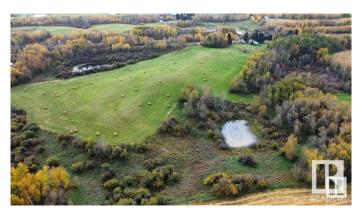

### \$499,000

0 Bedroom, 0.00 Bathroom, Rural on 32.62 Acres

None, Rural Parkland County, AB

Gorgeous parcel of land with several building site options from flat to hilly land, ideal for building a walk out home. There are several groups of trees and 3 ponds throughout the property for added privacy. Located 4.8 km's south from Highway 16 and its a few minutes west of Stony Plain. Drive to work in West Edmonton in about 30 minutes. Close to several beautiful Lakes(Jackfish Lake), Wabamum Provincial lake & park, Alberta Beach, ect. Power and gas to the property line.

#### **Exterior**

Exterior Features Backs Onto Park/Trees, Golf Nearby, Hillside, Private Setting, Rolling

Land, Stream/Pond, Treed Lot, Partially Fenced