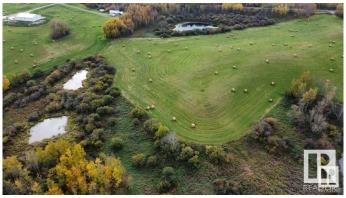

### \$499,000

0 Bedroom, 0.00 Bathroom, Rural on 32.62 Acres

None, Rural Parkland County, AB

Gorgeous parcel of land with several building site options from flat to hilly land, ideal for building a walk out home. There are several groups of trees and 3 ponds throughout the property for added privacy. Located 4.8 km's south from Highway 16 and its a few minutes west of Stony Plain. Drive to work in West Edmonton in about 30 minutes. Close to several beautiful Lakes(Jackfish Lake), Wabamum Provincial lake & park, Alberta Beach, ect. Power and gas to the property line.

#### **Exterior**

Exterior Features Backs Onto Park/Trees, Golf Nearby, Hillside, Private Setting, Rolling

Land, Stream/Pond, Treed Lot, Partially Fenced