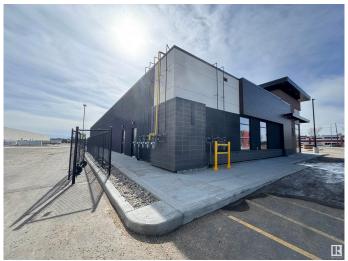

# \$0

0 Bedroom, 0.00 Bathroom, Retail on 0.00 Acres

Pylypow Industrial, Edmonton, AB

Welcome to the Elite Centre on 50th, a premium retail opportunity located at the high-traffic intersection of 50 Street and Roper Road. This corner retail condo bay offers ±1,469 sq. ft. of efficient space ideal for restaurant or retail use, with flexible build-out options to suit your needs. Secure exclusive use as the only pizza restaurant in the complex, providing a rare opportunity to capture a strong customer base.



#### **Essential Information**

MLS® # E4429825

Bathrooms 0.00
Acres 0.00
Year Built 2023
Type Retail
Status Active

# **Community Information**

Address 5745 50 Street

Area Edmonton

Subdivision Pylypow Industrial

City Edmonton
County ALBERTA

Province AB

Postal Code T6B 3R1







## **Exterior**

Exterior Block
Construction Block

## **Additional Information**

Date Listed April 9th, 2025

Days on Market 69

Zoning Zone 42

DATA IS DEEMED RELIABLE BUT IS NOT GUARANTEED ACCURATE BY THE REALTORS® ASSOCIATION OF EDMONTON. COPYRIGHT 2025 BY THE REALTORS® ASSOCIATION OF EDMONTON. ALL RIGHTS RESERVED.Trademarks are owned or controlled by the Canadian Real Estate Association (CREA) and identify real estate professionals who are members of CREA (REALTOR®, REALTORS®) and/or the quality of services they provide (MLS®, Multiple Listing Service®)

Listing information last updated on June 17th, 2025 at 3:32pm MDT