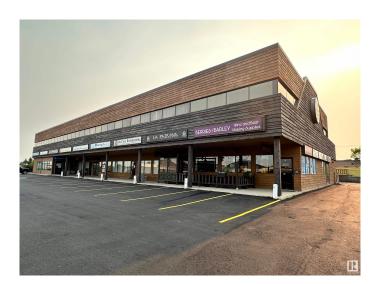

### \$0

0 Bedroom, 0.00 Bathroom, Office on 0.00 Acres

Broadmoor Centre, Sherwood Park, AB

1,651 sq.ft.± second floor office space available for sublease at Broadmoor Centre. Located in a high exposure area near Broadmoor Boulevard, with convenient access to Baseline Road, Anthony Henday Drive, and Broadmoor Boulevard. The site offers on-site parking with a ratio of 5 stalls per 1,000 sq.ft. Zoned C5 Service Commercial. Sublease is available starting July 1, 2025, with a term expiring August 31, 2027.