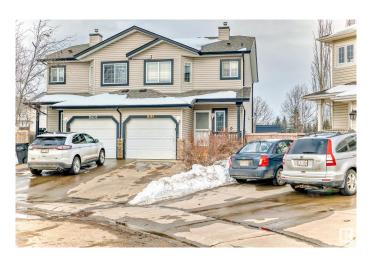

# \$379,999 - 11404 169 Avenue, Edmonton

MLS® #E4428810

## \$379.999

3 Bedroom, 3.00 Bathroom, 1,222 sqft Single Family on 0.00 Acres

Canossa, Edmonton, AB

Welcome to this stunning 3-bedroom, 3-bathroom half duplex in the desirable Canossa community. Set on a spacious private lot backing onto a park, this home is nestled in a quiet cul-de-sac. Enjoy an open-concept design with a well-appointed kitchen featuring ample storage and counter spaceâ€"ideal for entertaining. Step outside to your own outdoor oasis, complete with a large deck, raised fire pit, and professionally landscaped backyard. Upstairs, the oversized master bedroom offers a 4-piece ensuite, with two additional bedrooms and a second 4-piece bath. The fully finished basement includes a spacious family room and a 3-piece bath. Close to the Edmonton Military Garrison, public transit, shopping, schools, and the Anthony Henday, this home is perfect for a growing family

## **Amenities**

Amenities Deck, Detectors Smoke

Parking Single Garage Attached

#### **Exterior**

Exterior Wood, Vinyl

Exterior Features See Remarks

Roof Asphalt Shingles

Construction Wood, Vinyl

Foundation Concrete Perimeter