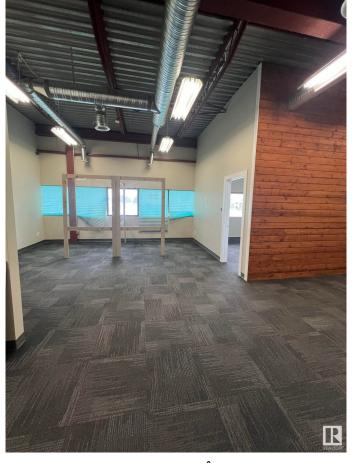

### \$0

0 Bedroom, 0.00 Bathroom, Retail on 0.00 Acres

Steinhauer, Edmonton, AB

Second Floor corner unit consisting of 2133 Square Feet. Bathroom in unit. Currently features multiple offices and open spaces. Located in a major shopping center with great exposure. 150 parking stalls. Mall is surrounded by residential neighbourhoods in a strategic location.