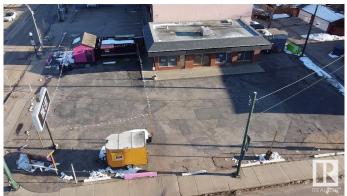

## \$2,100,000

0 Bedroom, 0.00 Bathroom, Land Commercial on 0.00 Acres

Westmount, Edmonton, AB

Prime Corner Lot in Westmount with Exceptional Redevelopment Opportunity. This high-profile corner lot is located in the heart of Edmonton's vibrant Westmount neighborhood, offering unmatched visibility along 124 Street and 107 Avenueâ€"a major commuter corridor with over 32,933 vehicles passing daily. This property presents a rare opportunity for redevelopment in one of Edmonton's most sought-after districts. Located in the city's premier main street shopping district, home to over 280 businesses, this site is perfectly positioned for a multi-family residential, mixed-use commercial, or retail redevelopment. With increasing demand for urban infill projects, this site is a perfect investment for developers and investors looking to capitalize on Edmonton's growing mixed-use and residential market.