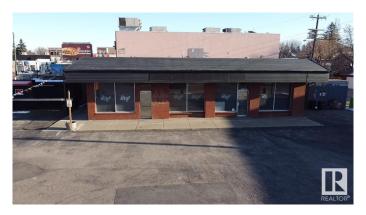

## \$2,100,000

0 Bedroom, 0.00 Bathroom, Land Commercial on 0.00 Acres

Westmount, Edmonton, AB

Prime Corner Lot in Westmount with Exceptional Redevelopment Opportunity. This high-profile corner lot is located in the heart of Edmonton's vibrant Westmount neighborhood, offering unmatched visibility along 124 Street and 107 Avenueâ€"a major commuter corridor with over 32,933 vehicles passing daily. This property presents a rare opportunity for redevelopment in one of Edmonton's most sought-after districts. Located in the city's premier main street shopping district, home to over 280 businesses, this site is perfectly positioned for a multi-family residential, mixed-use commercial, or retail redevelopment. With increasing demand for urban infill projects, this site is a perfect investment for developers and investors looking to capitalize on Edmonton's growing mixed-use and residential market.