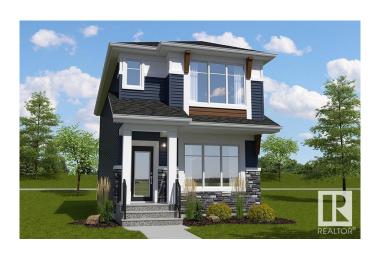

#### \$494.900

3 Bedroom, 2.50 Bathroom, 1,537 sqft Single Family on 0.00 Acres

The Uplands, Edmonton, AB

The Flex-z is a spacious 1,537 square foot single-family home offering 3 bedrooms, a bonus room, 2.5 bathrooms, and 9-foot ceilings on the main floor. Upon entering, you'II find a foyer with a closet that leads into the expansive great room and continues to the kitchen, which features an island and a walk-in pantry. At the back of the home, there's a convenient storage closet and a private half bath. Upstairs, you'II find a laundry closet, two bedrooms, and a main bathroom, along with a central bonus room. The primary bedroom boasts a walk-in closet and an ensuite bathroom with a window, allowing for plenty of natural light. Additionally, the home features a side entrance, offering potential for future basement development.

Type Single Family

Sub-Type Detached Single Family

Style 2 Storey
Status Active

## **Exterior**

Exterior Wood, Stone, Vinyl

Exterior Features See Remarks

Roof Asphalt Shingles

Construction Wood, Stone, Vinyl

Foundation Concrete Perimeter