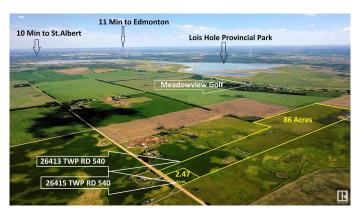

### \$299,800

0 Bedroom, 0.00 Bathroom, Rural on 2.47 Acres

None, Rural Sturgeon County, AB

DREAM ACREAGE - Ideally located at the TOP OF THE HILL just 10 MIN FROM ST.ALBERT, Edmonton or Spruce Grove. BUILD YOUR DREAM HOME with views to the South, ADD A SHOP or a Second Residence, all are PERMITTED UNDER THE ZONING. Newly subdivided 2.47 acres is 100m x 100m. Power and Gas at the road and less than 1km of gravel. GREAT OPPORTUNITY to get into the country and still be close to town. Adjacent 86 Acres of FARM LAND ALSO AVAILABLE - E4428414. High producing soil, seeded to pasture and hay and suitable for grains. Cross fenced and SET UP FOR HORSES with multiple ponds.