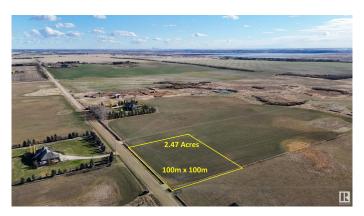

### \$299,800

0 Bedroom, 0.00 Bathroom, Rural on 2.47 Acres

None, Rural Sturgeon County, AB

DREAM ACREAGE - Ideally located at the TOP OF THE HILL just 10 MIN FROM ST.ALBERT, Edmonton or Spruce Grove. BUILD YOUR DREAM HOME with views to the South, ADD A SHOP or a Second Residence, all are PERMITTED UNDER THE ZONING. Newly subdivided 2.47 acres is 100m x 100m. Power and Gas at the road and less than 1km of gravel. GREAT OPPORTUNITY to get into the country and still be close to town. Adjacent 86 Acres of FARM LAND ALSO AVAILABLE - E4428414. High producing soil, seeded to pasture and hay and suitable for grains. Cross fenced and SET UP FOR HORSES with multiple ponds.