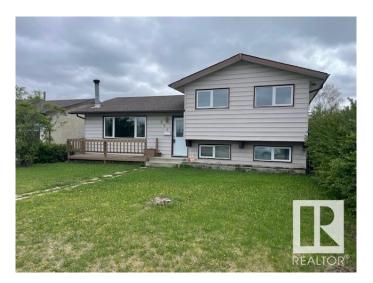

## \$400.000

3 Bedroom, 1.50 Bathroom, 1,103 sqft Single Family on 0.00 Acres

Menisa, Edmonton, AB

Gorgeous 2 level split. Honey Cherry Laminate on main floor. Enjoy the winters in the inviting living room with park view and wood-burning fireplace. Sunny dining area is expandable for special occasions. Eat-in style kitchen overlooks backyard featuring a 24'x24' double insulated garage. Fenced yard has an RV gate, firepit. Huge family room in basement has office/computer area. Finished laundry room has 2 piece bath and cabinets. Lots of storage in the crawl space under the main level and could double as play area for the little ones. Energy savings are substantial with Durabuilt triple glaze windows throughout the home. Sit on your front deck or back patio around the firepit and enjoy the good life!

Year Built 1977

Type Single Family

Sub-Type Detached Single Family

Style 2 Storey Split

Status Active

## **Exterior**

Exterior Wood, Stucco, Vinyl

Exterior Features Back Lane, Fenced, Landscaped, Playground Nearby, Public

Transportation, Schools, Shopping Nearby

Roof Asphalt Shingles

Construction Wood, Stucco, Vinyl Foundation Concrete Perimeter