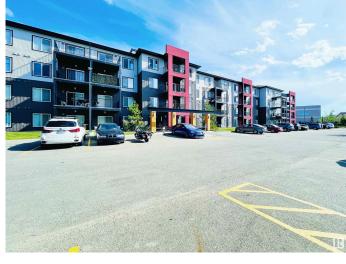

#### \$239,900

2 Bedroom, 2.00 Bathroom, 932 sqft Condo / Townhouse on 0.00 Acres

Windermere, Edmonton, AB

One of the biggest floorplan 932 Sqft provide enough living and storage space! 2 beds 2 baths, Excellent Windermere location close to all amenities, shopping, schools, and easy access to Anthony Henday! The spacious and open floor plan features a kitchen and big walk in storage pantry. Big living room leads you to the big balcony. The great floor plan with bedrooms on opposite sides of the unit. Large master features a huge walk-through closet and 4-piece ensuite and extra large linen closet. Second bedroom and additional 4-piece bath. In suite laundry and plenty of storage. 2 TITLED PARKING STALLS is great for value and convenience. Call Elements home today!

#### **Amenities**

Amenities See Remarks

Parking Spaces 2

Parking Stall, Underground

#### **Exterior**

Exterior Wood, Stucco, Vinyl

Exterior Features Airport Nearby, Schools, Shopping Nearby

Roof EPDM Membrane
Construction Wood, Stucco, Vinyl

Foundation Concrete Perimeter