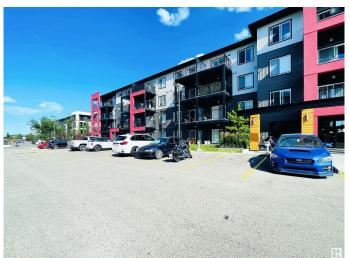

#### \$239,900

2 Bedroom, 2.00 Bathroom, 932 sqft Condo / Townhouse on 0.00 Acres

Windermere, Edmonton, AB

One of the biggest floorplan 932 Sqft provide enough living and storage space! 2 beds 2 baths, Excellent Windermere location close to all amenities, shopping, schools, and easy access to Anthony Henday! The spacious and open floor plan features a kitchen and big walk in storage pantry. Big living room leads you to the big balcony. The great floor plan with bedrooms on opposite sides of the unit. Large master features a huge walk-through closet and 4-piece ensuite and extra large linen closet. Second bedroom and additional 4-piece bath. In suite laundry and plenty of storage. 2 TITLED PARKING STALLS is great for value and convenience. Call Elements home today!

#### **Amenities**

Amenities See Remarks

Parking Spaces 2

Parking Stall, Underground

#### **Exterior**

Exterior Wood, Stucco, Vinyl

Exterior Features Airport Nearby, Schools, Shopping Nearby

Roof EPDM Membrane
Construction Wood, Stucco, Vinyl

Foundation Concrete Perimeter